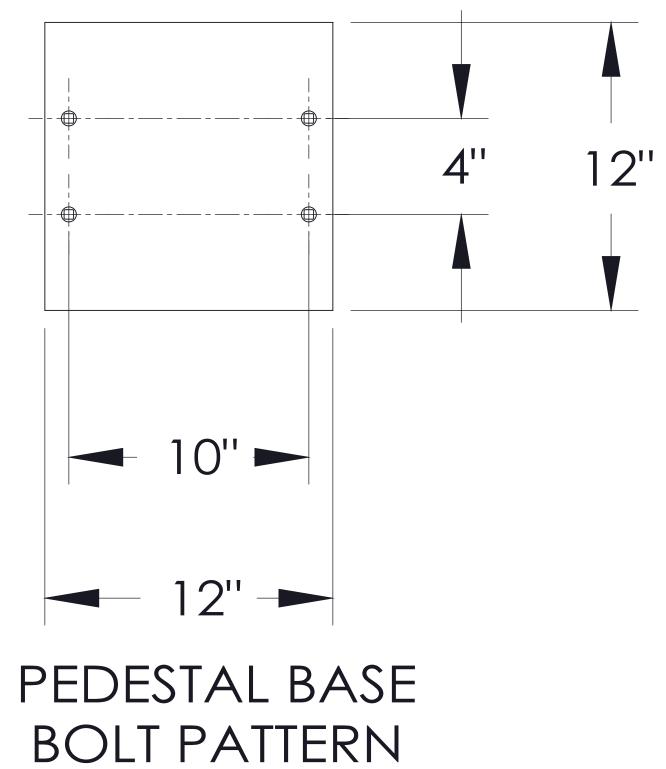

1. This unit is approved for USPS and private applications.

NOTES:

- 2. Decorative mailbox accessories sold separately and are USPS Approved products.
- 3. Pedestal should be installed with included Rudder Pad; mounting hardware not included, refer to installation manual for recommendations.
- 4. Florence "F" series CBU is Officially Licensed by USPS: License#CDSEQ-08-B-0012