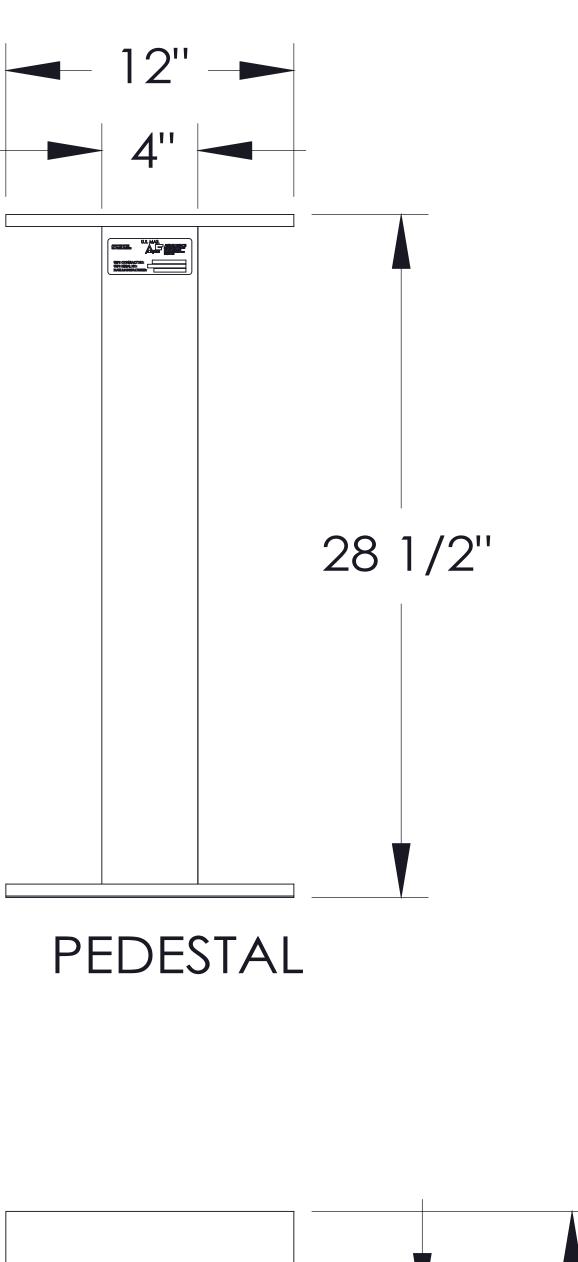

1. This unit is approved for USPS and private applications.

NOTES:

- 2. Decorative mailbox accessories sold separately and are USPS Approved products.
- 3. Pedestal should be installed with included Rudder Pad; mounting hardware not included, refer to installation manual for recommendations.
- 4. Florence "F" series CBU is Officially Licensed by USPS: License#CDSEQ-08-B-0012